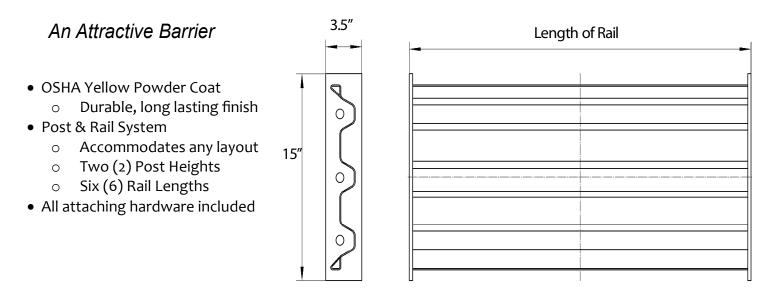

## 21% Taller Than the Competition

| Note: All rail length are center to center on                                | post (actual length = stated length less $4''$ )                                                                                                                                                                                                                                                                                                                                                                                                                                                                                                                                                                                                                                                                                                                                                                                                                                                                                                                                                                                                                                                                                                                                                                                                                                                                                                                                                                                                                                                                                                                                                                                                                                                                                                                                                                                                                                                                                                                                                                                                                                                                               |
|------------------------------------------------------------------------------|--------------------------------------------------------------------------------------------------------------------------------------------------------------------------------------------------------------------------------------------------------------------------------------------------------------------------------------------------------------------------------------------------------------------------------------------------------------------------------------------------------------------------------------------------------------------------------------------------------------------------------------------------------------------------------------------------------------------------------------------------------------------------------------------------------------------------------------------------------------------------------------------------------------------------------------------------------------------------------------------------------------------------------------------------------------------------------------------------------------------------------------------------------------------------------------------------------------------------------------------------------------------------------------------------------------------------------------------------------------------------------------------------------------------------------------------------------------------------------------------------------------------------------------------------------------------------------------------------------------------------------------------------------------------------------------------------------------------------------------------------------------------------------------------------------------------------------------------------------------------------------------------------------------------------------------------------------------------------------------------------------------------------------------------------------------------------------------------------------------------------------|
| t and minor a cost institut cost to state as institute and the second to the | Reservations and approximately preservation and approximation of a service of the |

| Part Number | Profile Height | Length | Weight lbs. | Description               |
|-------------|----------------|--------|-------------|---------------------------|
| P-GR-01B    | 14.5"          | 1'     | 12.8        | Guard Rail (Bolt In) 1'   |
| P-GR-02B    | 14.5"          | 2'     | 21.1        | Guard Rail (Bolt In) 2'   |
| P-GR-04B    | 14.5"          | 4'     | 38.1        | Guard Rail (Bolt In) 4    |
| P-GR-06B    | 14.5"          | 6'     | 55.4        | Guard Rail (Bolt In) 6'   |
| P-GR-08B    | 14.5"          | 8'     | 70.4        | Guard Rail (Bolt In) 8'   |
| P-GR-10B    | 14.5"          | 10'    | 88.0        | Guard Rail (Bolt In) 10'  |
| P-GR-04L    | 14.5"          | 4'     | 48.4 *      | Guard Rail (Lift Out) 4   |
| P-GR-06L    | 14.5"          | 6'     | 64.9 *      | Guard Rail (Lift Out) 6   |
| P-GR-08L    | 14.5"          | 8'     | 81.4 *      | Guard Rail (Lift Out) 8'  |
| P-GR-10L    | 14.5"          | 10'    | 97.9 *      | Guard Rail (Lift Out) 10  |
| P-RP        | 15"            | NA     | 13.2        | Lift Out Rail Pockets (Pr |