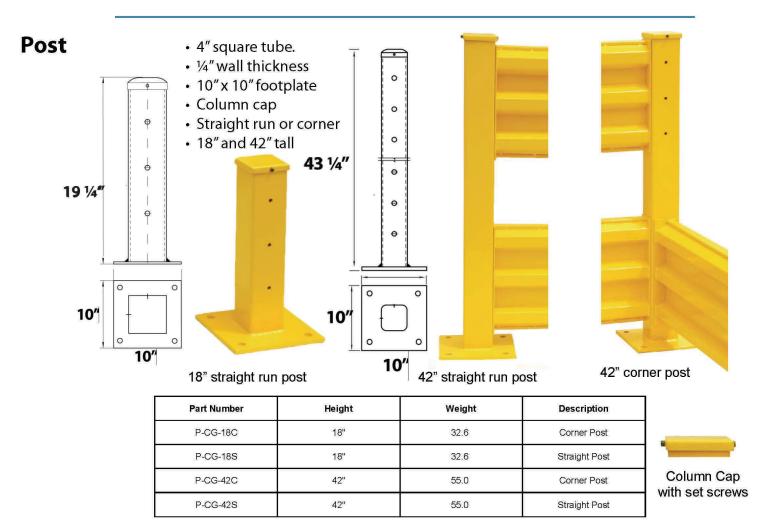

| Part Number | Profile Height | Length | Weight lbs. | Description               |
|-------------|----------------|--------|-------------|---------------------------|
| P-GR-01B    | 14.5"          | 1'     | 12.8        | Guard Rail (Bolt In) 1'   |
| P-GR-02B    | 14.5"          | 2'     | 21.1        | Guard Rail (Bolt In) 2'   |
| P-GR-04B    | 14.5"          | 4'     | 38.1        | Guard Rail (Bolt In) 4    |
| P-GR-06B    | 14.5"          | 6'     | 55.4        | Guard Rail (Bolt In) 6'   |
| P-GR-08B    | 14.5"          | 8'     | 70.4        | Guard Rail (Bolt In) 8'   |
| P-GR-10B    | 14.5"          | 10'    | 88.0        | Guard Rail (Bolt In) 10'  |
| P-GR-04L    | 14.5"          | 4'     | 48.4 *      | Guard Rail (Lift Out) 4   |
| P-GR-06L    | 14.5"          | 6'     | 64.9 *      | Guard Rail (Lift Out) 6   |
| P-GR-08L    | 14.5"          | 8'     | 81.4 *      | Guard Rail (Lift Out) 8'  |
| P-GR-10L    | 14.5"          | 10'    | 97.9 *      | Guard Rail (Lift Out) 10  |
| P-RP        | 15"            | NA     | 13.2        | Lift Out Rail Pockets (Pr |

\*Lift out rail weight includes pair of P-RP brackets

Grade 5 Hardware Included with each rail or Lift Out Pocket Set