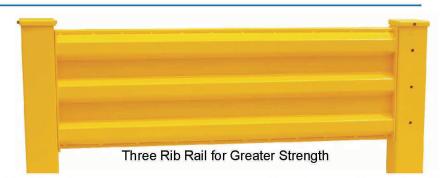

## Aaron-Bradley<sup>™</sup> Safety Rail System



Designed & tested for up to 10,000 lbs @ 4 mph (must be properly installed)

The most important word in "safety rail" is SAFETY. When you are putting a barrier between your people and your equipment or between your machinery and a moving forklift truck, you should be able to depend on it to do its job. You can count on this rail.

## More Steel Means More Protection

## Protection for your People, your Plant and your Products



ABC Docks, LLC • P.O. Box 1028 • Franklin, TN • Phone: 800-394-5944 • Fax: 605-807-1752 Web: www.aaronbradley.com E-mail: sales@abcdocks.com



Rails

## 21% Taller Than the Competition



| Note: All rail length are center to center on                                | post (actual length = stated length less $4''$ )