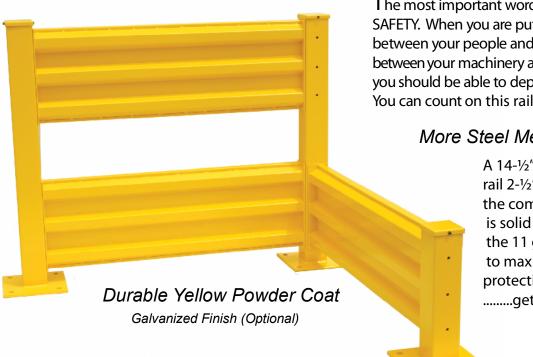

## Aaron-Bradley<sup>™</sup> Safety Rail System

Designed & tested for up to 10,000 lbs @ 4 mph (must be properly installed)

The most important word in "safety rail" is SAFETY. When you are putting a barrier between your people and your equipment or between your machinery and a moving forklift truck, you should be able to depend on it to do its job. You can count on this rail.

## More Steel Means More Protection

## Protection for your People, your Plant and your Products

ABC Docks, LLC • P.O. Box 1028 • Franklin, TN • Phone: 800-394-5944 • Fax: 605-807-1752 Web: www.aaronbradley.com E-mail: sales@abcdocks.com

Rails